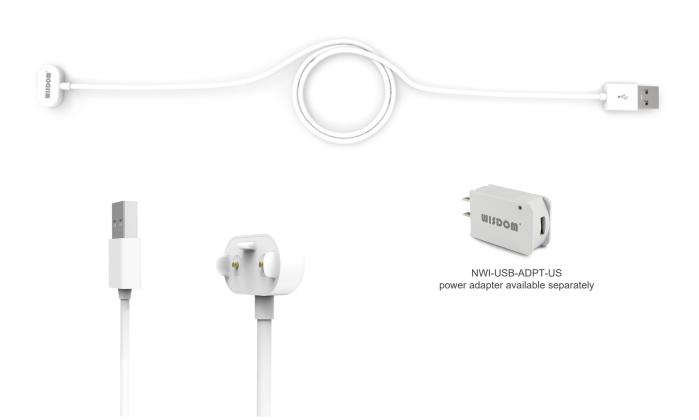

## USB Charger Cord

**Self-designed Magnetic USB Connectors** 

Specially designed!
User-Friendly!
Extend the application field!

## **TECHNICAL DATA**

| Colour         | White                                 |
|----------------|---------------------------------------|
| Length (cable) | 1m                                    |
| Material       | Magnetic Connector                    |
| Parts          | Magnetic Interface, Connecting Cable, |

Application Method: 1) Connect the magnetic head with multipurpose lamp charging interface; 2) Connect the other end (USB connector) with the USB port to charge; or optional WISDOM power adapter (available separately)

Applicable Occasions: Home, Office, Reading Room, Hotel, Driving and anywhere with power source or USB port

**USB** Connector