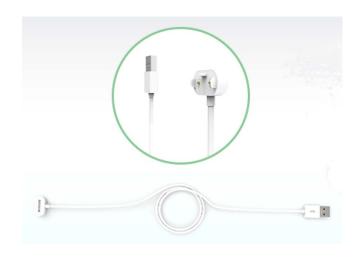

## USB Charger Cord

**Self-designed Magnetic USB Connectors** 

Specially designed!
User-Friendly!
Extend the application field!

## **TECHNICAL DATA**

| Colour         | White                                 |
|----------------|---------------------------------------|
| Length (cable) | 1m                                    |
| Material       | Magnetic Connector                    |
| Parts          | Magnetic Interface, Connecting Cable, |

Application Method: 1) Connect the magnetic head with multipurpose lamp charging interface; 2) Connect the other end (USB connector) with the USB port to charge; or optional WISDOM power adapter (available separately)