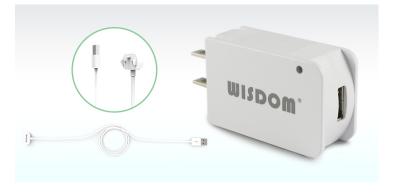

## Magnetic USB Charger

Self-designed Magnetic USB Connectors Specially designed!

User-Friendly! Extend the application field!

## **TECHNICAL DATA**

| Colour         | White                                                  | Application Method: 1) | <ol> <li>Connect the magnetic head with multi-purpose<br/>lamp charging interface; 2) Connect the other<br/>end (USB connector) with WISDOM power<br/>adapter (also matches other USB ports)</li> </ol> |
|----------------|--------------------------------------------------------|------------------------|---------------------------------------------------------------------------------------------------------------------------------------------------------------------------------------------------------|
| Length (cable) | 1m                                                     |                        |                                                                                                                                                                                                         |
| Material       | Magnetic Connector                                     | Applicable Occasions:  | Home, Office, Reading Room, Hotel, Driving and anywhere with power source or USB port                                                                                                                   |
| Parts          | Magnetic Interface, Connecting Cable,<br>USB Connector |                        |                                                                                                                                                                                                         |