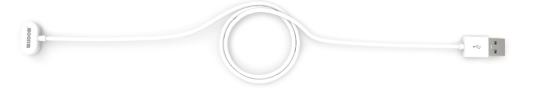

## **TECHNICAL DATA**

| Colour         | White                                                  | Application Method: 1) | <ol> <li>Connect the magnetic head with multi-purpose<br/>lamp charging interface; 2) Connect the other<br/>end (USB connector) with WISDOM power<br/>adapter (also matches other USB ports)</li> </ol> |
|----------------|--------------------------------------------------------|------------------------|---------------------------------------------------------------------------------------------------------------------------------------------------------------------------------------------------------|
| Length (cable) | 1m                                                     |                        |                                                                                                                                                                                                         |
| Material       | Magnetic Connector                                     | Applicable Occasions:  | Home, Office, Reading Room, Hotel, Driving and anywhere with power source or USB port                                                                                                                   |
| Parts          | Magnetic Interface, Connecting Cable,<br>USB Connector |                        |                                                                                                                                                                                                         |