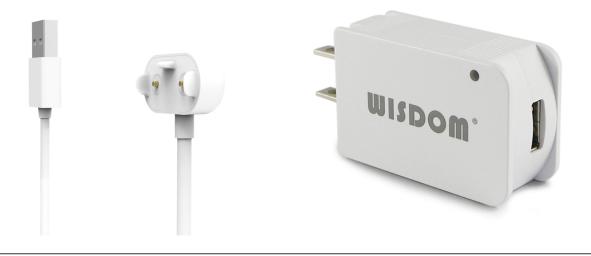

## **TECHNICAL DATA**

| Colour         | White                                                  | Application Method: 1) | <ol> <li>Connect the magnetic head with multi-purpose<br/>lamp charging interface; 2) Connect the other<br/>end (USB connector) with WISDOM power<br/>adapter (also matches other USB ports)</li> </ol> |
|----------------|--------------------------------------------------------|------------------------|---------------------------------------------------------------------------------------------------------------------------------------------------------------------------------------------------------|
| Length (cable) | 1m                                                     |                        |                                                                                                                                                                                                         |
| Material       | Magnetic Connector                                     | Applicable Occasions:  | Home, Office, Reading Room, Hotel, Driving and anywhere with power source or USB port                                                                                                                   |
| Parts          | Magnetic Interface, Connecting Cable,<br>USB Connector |                        |                                                                                                                                                                                                         |